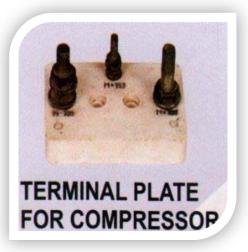

### **Compressor Terminal Plate**

Our company is engaged in the manufacturing, supplying and exporting the most sought after range Compressor Terminal Plate. These Terminal Platte for Compressors are designed and manufactured using duly tested components and offer continuous duty. The main uses of these products include Wiring harnesses, Electrical gadgets, Mechanical instruments, Automobiles and Telephone distribution.