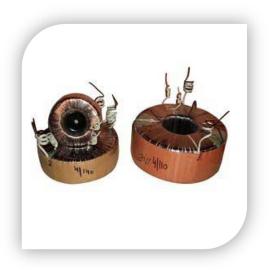

### **Toroidal Transformer Insulating Discs**

We are engaged in offering a comprehensive range of Toroidal Transformer Insulating Discs. These are especially designed to suit the applications of energy meter in diverse industries. In its secondary winding proportion, it transfers current to the alternating primary current flowing in its primary. Our transformers can be availed in both standard and customized options as per the needs of our clients.