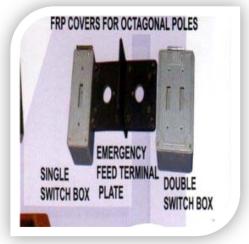

### **FRP** Covers

We are engaged in the manufacturing of a wide range of Frp Covers for Octagonal Poles. In order to attain optimum client satisfaction, these Frp Covers For Octagonal Poles are offered at customized options. We offer the entire range only after checking them in our internal quality control department. Thus, these products are very popular in the industry.

With the active support of our team of experts, we are engaged in offering the most sought after range of Single and Double Switch Box with feed Terminal Plate. This high performing Switch Box With Feed Terminal Plate are offered in conventional designs and are also customized as per the specific requirements of our clients. We offer the entire range as per the needs of our clients.